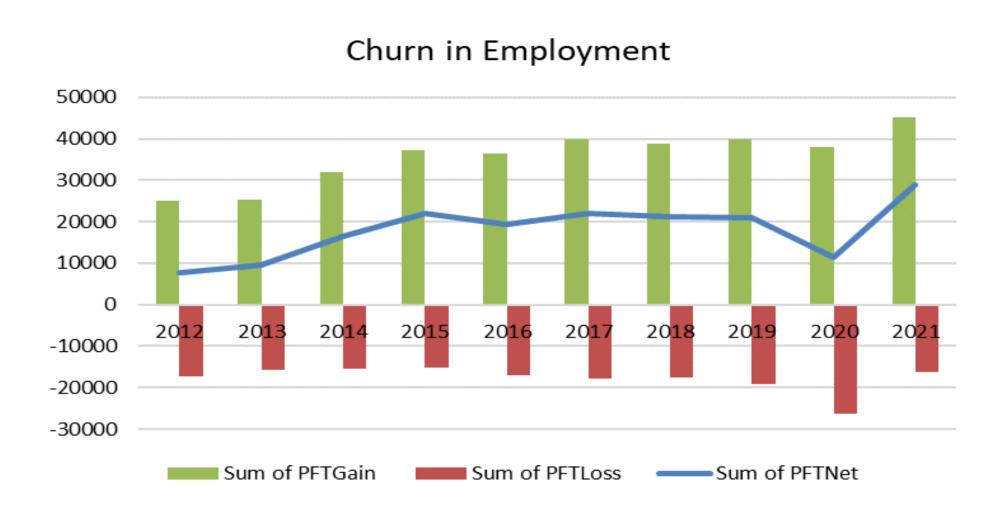

### **Employment by Sector**

5 Rialtas na hÉireann | Government of Ireland

Note: Graphs refer to Permanent Full Time Employment (PFT)

## **Employment Growth Rates**