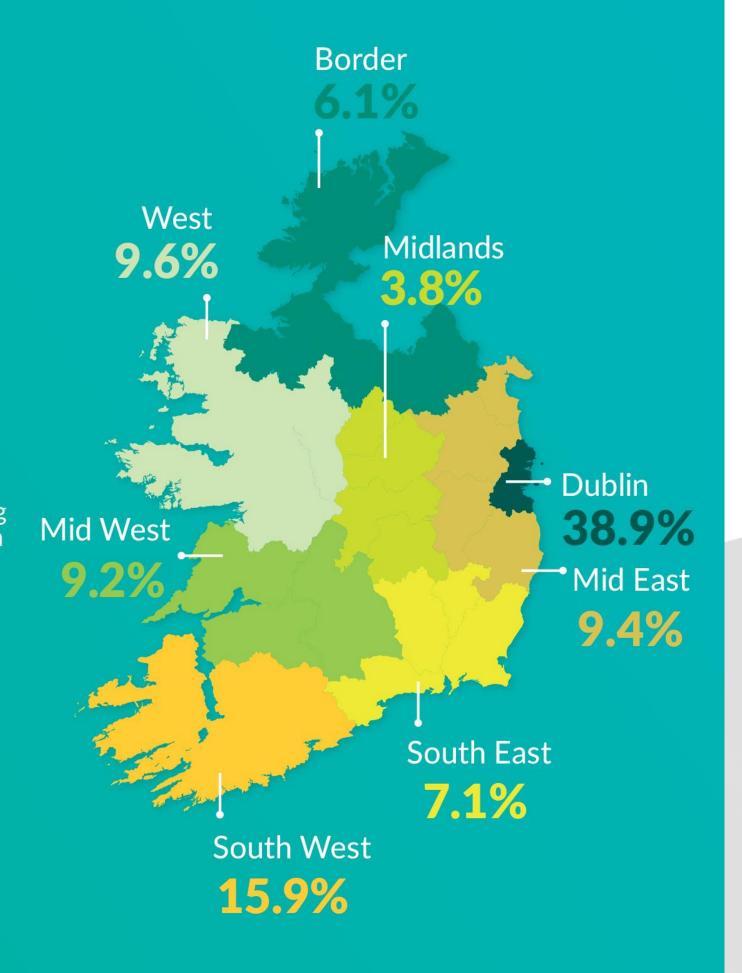

# **SHARE OF TOTAL EMPLOYMENT BY REGION**

7.8%

7.9%

Agency clients are clients of IDA Ireland, Enterprise Ireland and Údarás na Gaeltachta.

### **Employment by region**

 Growth in employment was recorded in all regions between 2012-2021, though the share of employment in each region changed