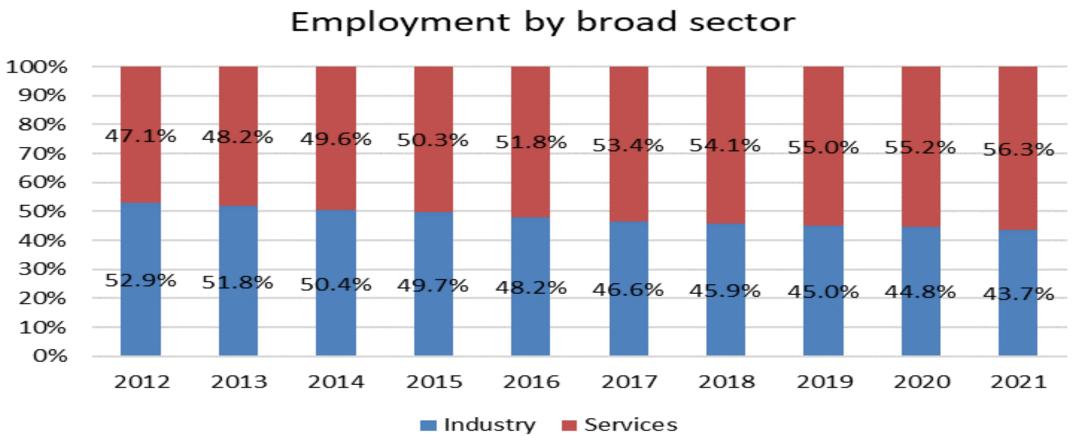

### **Employment by Sector**

### **Employment by Sector**

5 Rialtas na hÉireann | Government of Ireland

Note: Graphs refer to Permanent Full Time Employment (PFT)