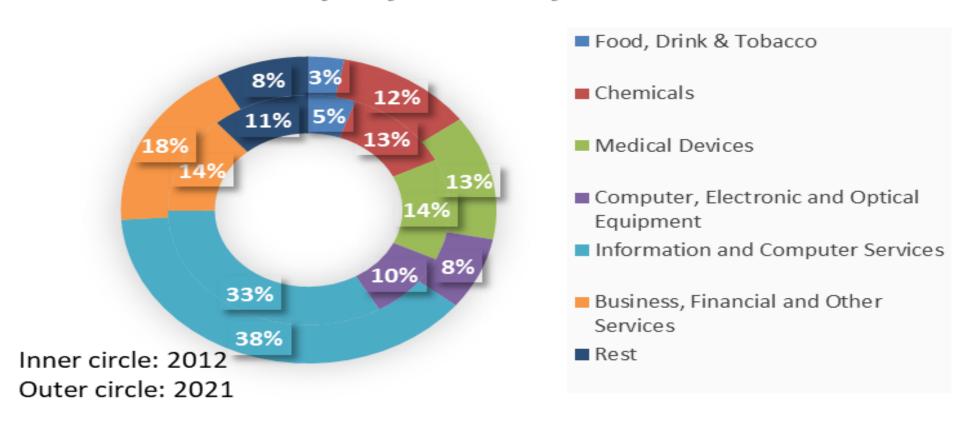

## **SHARE OF TOTAL EMPLOYMENT BY SECTOR**

Food, Drink & Tobacco

11.1%

Construction, Energy, Waste & Water

4.3%

Business, Financial & Other Services

18.4%

Computer, electronic & optical products

5.2%

Information & Computer Services

28.4%

Rest of Manufacturing & Primary Production

16.9%

Chemicals

**Medical Devices** 

### **Employment by Sector**

### **Employment by Sector**

5 Rialtas na hÉireann | Government of Ireland

Note: Graphs refer to Permanent Full Time Employment (PFT)