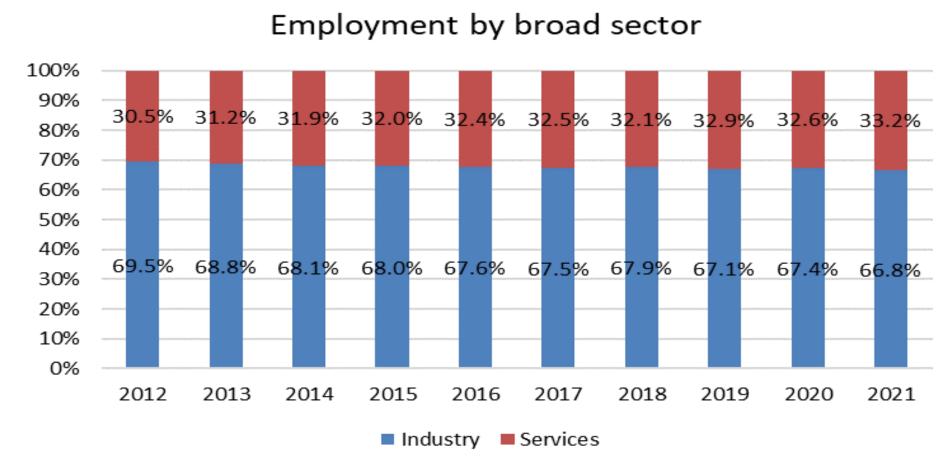

**Employment in All Agency Client Firms 2012-2021**

Full time and part time employment – 491,638 up 6.3% (29,201) in 2021





- Full time and other employment in all client firms was 491,638
- This accounts for 21% of total employment in Ireland and approximately 31% of business employment

### **Employment by region**





 Growth in employment was recorded in all regions between 2012-2021, though the share of employment in each region changed

# **Employment in Foreign-Owned Agency Client Firms 2012-2021**

Full time and part time employment – 285,165 up 6.2% (16,621) in 2021









### **Employment by region**



### **Employment by Sector**



# **Employment in Irish-Owned Agency Client Firms 2012-2021**

Full time and part time employment – 206,473 up 6.5% (12,580) in 2021









### **Employment by region**



### **Employment by Sector**



5 Rialtas na hÉireann | Government of Ireland

Note: Graphs refer to Permanent Full Time Employment (PFT)



## **Employment Growth Rates**