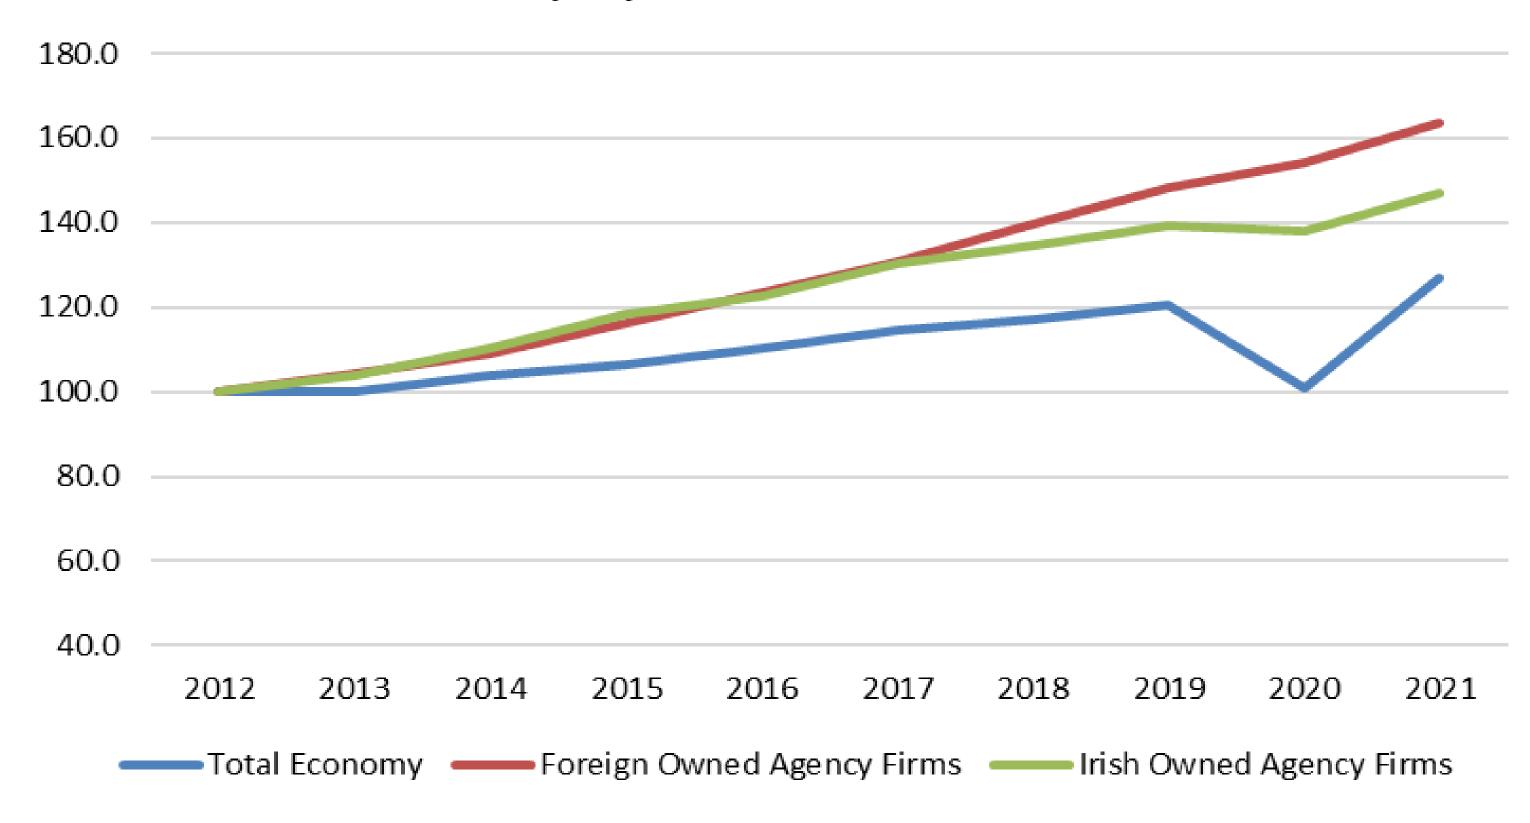

s for 21% of total employment in Ireland and approximately 31% of business employment

### **Employment by region**





 Growth in employment was recorded in all regions between 2012-2021, though the share of employment in each region changed

# **Employment in Foreign-Owned Agency Client Firms 2012-2021**

Full time and part time employment – 285,165 up 6.2% (16,621) in 2021









### **Employment by region**



### **Employment by Sector**



# **Employment in Irish-Owned Agency Client Firms 2012-2021**

Full time and part time employment – 206,473 up 6.5% (12,580) in 2021









### **Employment by region**



### **Employment by Sector**



5 Rialtas na hÉireann | Government of Ireland

Note: Graphs refer to Permanent Full Time Employment (PFT)



## **Employment Growth Rates**