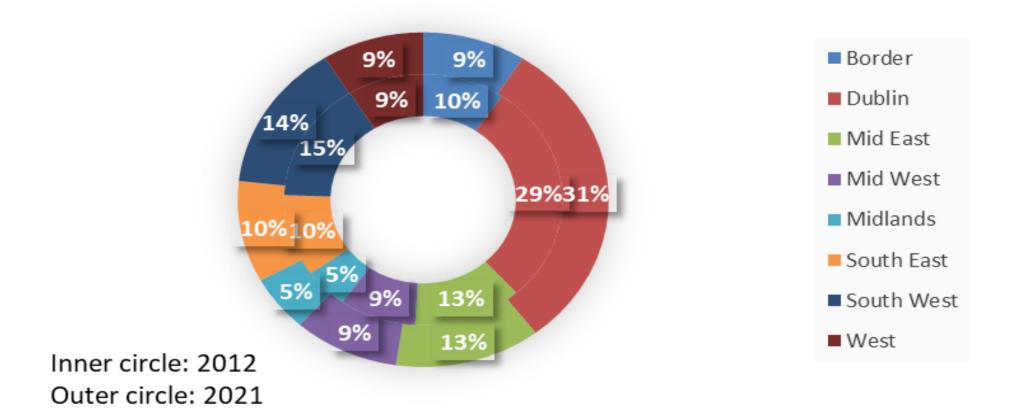

### **Employment by region**

 Growth in employment was recorded in all regions between 2012-2021, though the share of employment in each region changed