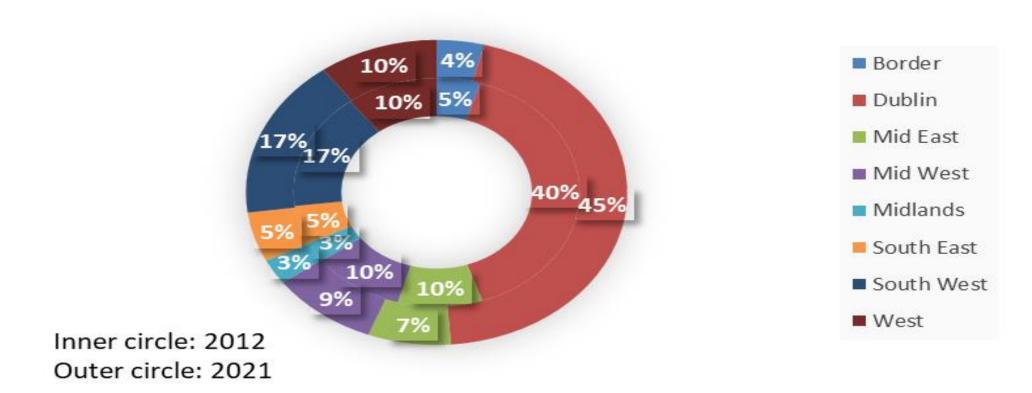

# **SHARE OF TOTAL EMPLOYMENT BY REGION**

7.8%

7.9%

Agency clients are clients of IDA Ireland, Enterprise Ireland and Údarás na Gaeltachta.

### **Employment by region**

 Growth in employment was recorded in all regions between 2012-2021, though the share of employment in each region changed

### **Employment by region**