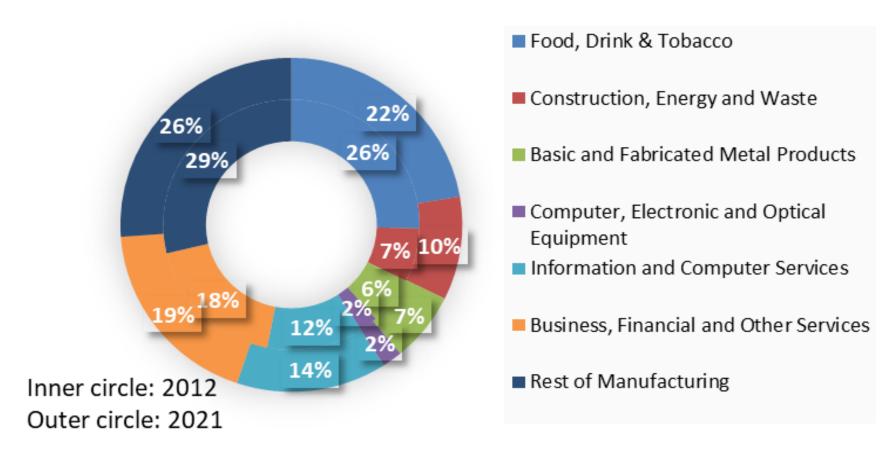

nd part time employment – 491,638 up 6.3% (29,201) in 2021





- Full time and other employment in all client firms was 491,638
- This accounts for 21% of total employment in Ireland and approximately 31% of business employment

### **Employment by region**





 Growth in employment was recorded in all regions between 2012-2021, though the share of employment in each region changed

# **Employment in Foreign-Owned Agency Client Firms 2012-2021**

Full time and part time employment – 285,165 up 6.2% (16,621) in 2021









### **Employment by region**



### **Employment by Sector**



# **Employment in Irish-Owned Agency Client Firms 2012-2021**

Full time and part time employment – 206,473 up 6.5% (12,580) in 2021









### **Employment by region**



### **Employment by Sector**



5 Rialtas na hÉireann | Government of Ireland

Note: Graphs refer to Permanent Full Time Employment (PFT)



## **Employment Growth Rates**