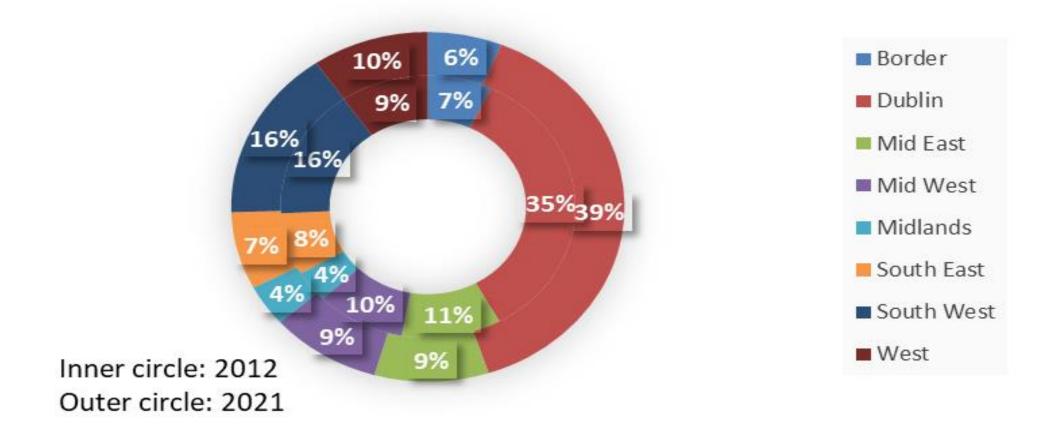

### **Employment by region**

 Growth in employment was recorded in all regions between 2012-2021, though the share of employment in each region changed

### **Employment by region**