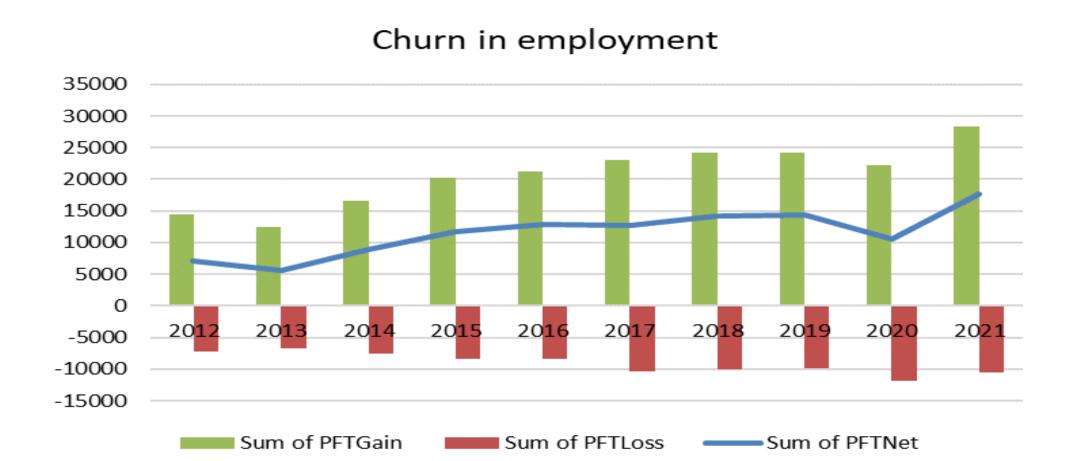

### **Employment by Sector**

5 Rialtas na hÉireann | Government of Ireland

Note: Graphs refer to Permanent Full Time Employment (PFT)

## **Employment Growth Rates**