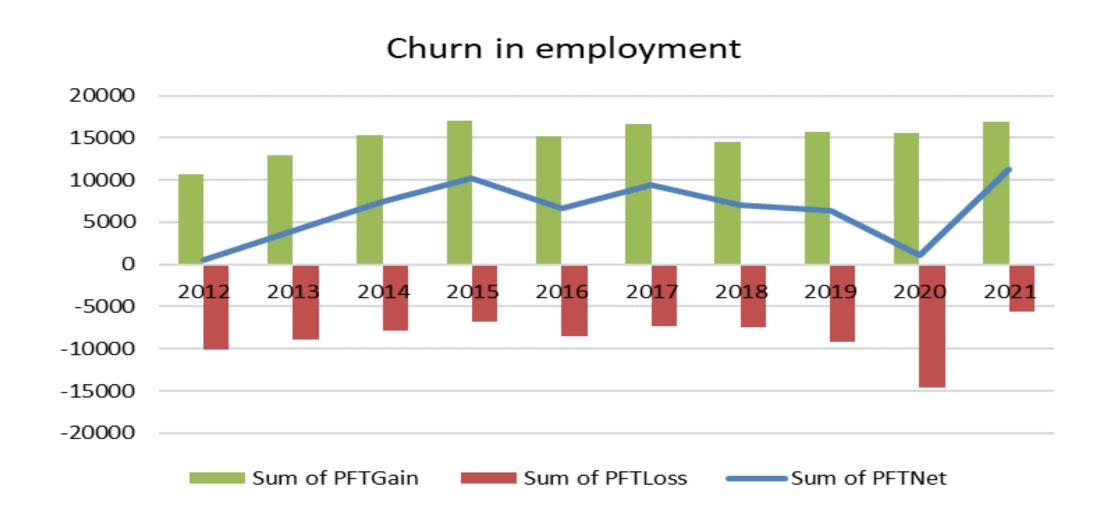

### **Employment by Sector**

5 Rialtas na hÉireann | Government of Ireland

Note: Graphs refer to Permanent Full Time Employment (PFT)

## **Employment Growth Rates**